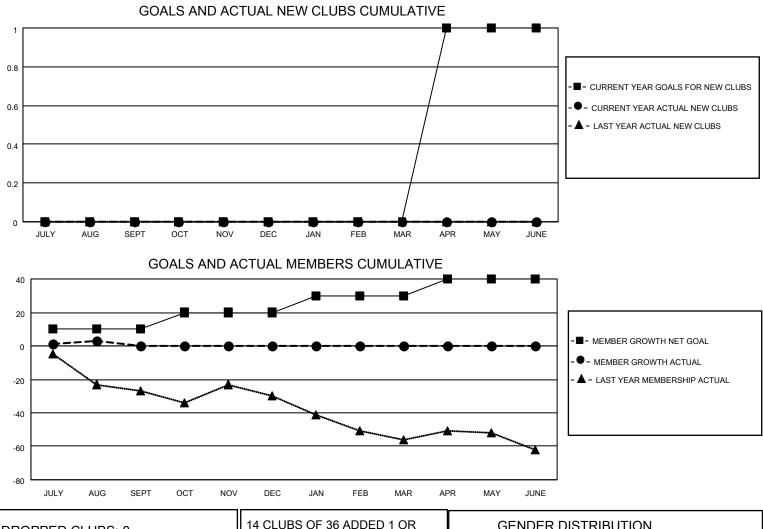

## LOCATION TENNESSEE

District 12 I

Results as of: 8/31/2021

| Clubs                 |               |           |               | Members               |                         |                         |                                                    |
|-----------------------|---------------|-----------|---------------|-----------------------|-------------------------|-------------------------|----------------------------------------------------|
| RESULTS FOR 2021-2022 |               |           |               | RESULTS FOR 2021-2022 |                         |                         |                                                    |
| QUARTER               | NEW CLUB GOAL | NEW CLUBS | DROPPED CLUBS | QUARTER               | IBER GROWTH NET<br>GOAL | MEMBER GROWTH<br>ACTUAL | DROPPED<br>MEMBERS ACTUAL<br>(including transfers) |
| JULY/AUG/SEPT         | 0             | 0         | 0             | JULY/AUG/SEPT         | 10                      | 25                      | 17                                                 |
| OCT/NOV/DEC           | 0             | 0         | 0             | OCT/NOV/DEC           | 10                      | 0                       | 0                                                  |
| JAN/FEB/MAR           | 0             | 0         | 0             | JAN/FEB/MAR           | 10                      | 0                       | 0                                                  |
| APR/MAY/JUNE          | 1             | 0         | 0             | APR/MAY/JUNE          | 10                      | 0                       | 0                                                  |